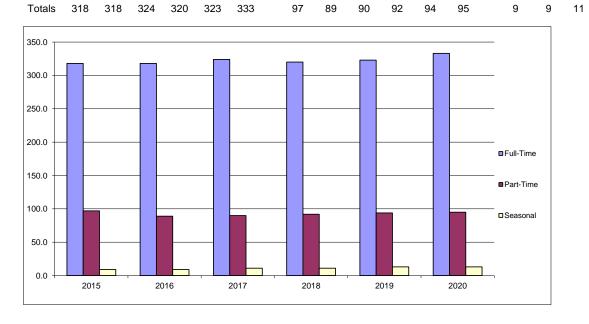

#### **Position Schedule**

The tentative budget funds 430 positions both full and part time across numerous programs and services. There is a position count summary included toward the back of this document. The Tentative Budget includes a few changes for 2020. The 2020 proposal continues the Sheriff's Office School Resource Officer positions stationed at the Kendall and Lyndonville Schools, , the District Attorney has budgeted for an additional full time District Attorney and full time clerical position to cover new duties related to Criminal Justice Reform mandates.